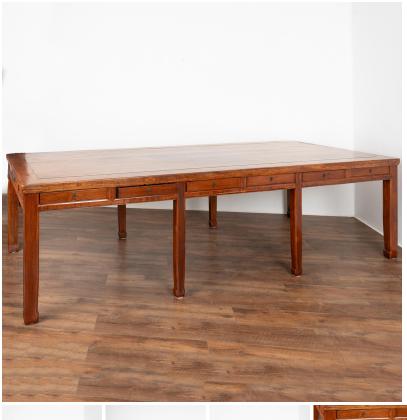

## Long Elm Wood Library Table Dining Table With 14 Drawers, China circa 1880

The classic lines of this elm wood library table are well balanced by the 6 drawers along each side and single drawer on each end, for a total of 14 drawers.

Chinese design includes a "floating panel" top, allowing for the central panel to expand and contract with humidity with no damage to the dining table.

Floor to skirt height is 25" with an open space of 35" wide between the legs. Restored, strong and stable. All drawers function with brass pull.

Price: \$7,250.00Year/Circa: 1880Origin: ChinaColor: Brown

Dimensions: 118.5w x 45d x 31.75h

Item #: 24976