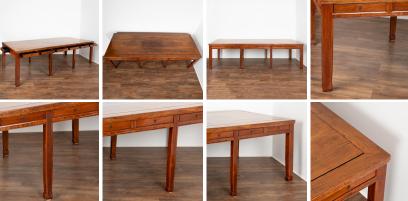

## Long Elm Wood Library Table Dining Table With 14 Drawers, China circa 1880

The classic lines of this elm wood library table are well balanced by the 6 drawers along each side and single drawer on each end, for a total of 14 drawers.

Chinese design includes a "floating panel" top, allowing for the central panel to expand and contract with humidity with no damage to the dining table.

Floor to skirt height is 25" with an open space of 35" wide between the legs. Restored, strong and stable. All drawers function with brass pull.

Any scratches, cracks, dings, stains (see photo of top) or age related separation are reflective of age and do not detract from the beauty nor function of this stunning table. Please refer to professional photos for clear understanding of color, condition and details; photo lighting, individual monitor display and home lighting may all impact how item is viewed.