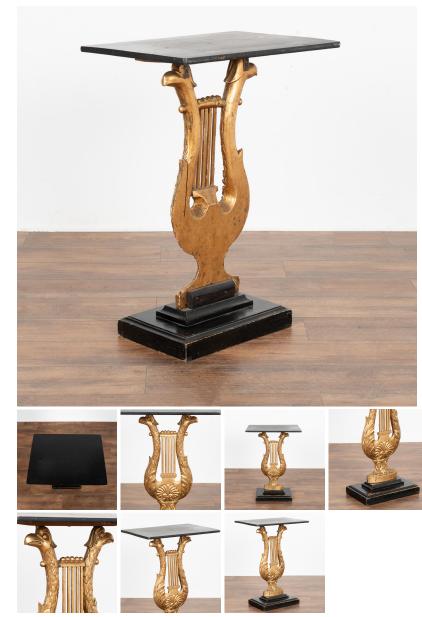

## Black and Gold Eagle Console Table, Sweden circa 1830

Dramatic eagle head carving in shape of harp form the base of this Neoclassical console table from Sweden. The gold painted central carved column is

complimented by the black painted top and lower base.

Restored, strong/stable. Any scratches, cracks, dings (see photo of top), distress or age related separation are reflective of age and do not detract from the beauty nor function of this special accent table. Please refer to professional photos for clear understanding of color, condition and details; photo lighting, individual monitor display and home lighting may all impact how item is viewed.