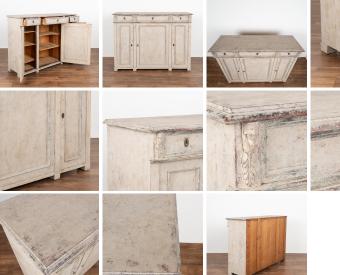

## Swedish Gustavian Gray Painted Sideboard Cabinet, circa 1840

Gustavian gray painted tall pine sideboard with carved faces and acanthus leaves accenting the upper corners.

Newer, professionally applied layered gray painted finish with plum undertones and muted blue/black accent around panel doors and drawers. All lightly distressed, creating the allure and complimenting the age and grace of this cabinet.

Four keys included to use as pulls and unlock doors.

Interior central cabinet holds three shelves for easy storage. The more narrow flanking sides have adjustable sawtooth shelving, allowing one to move shelving height to fit current storage needs.

Restored, strong and stable. Any nicks, scratches, age-related separation or signs of wear are reflective of generations of use and do not impact function.

Please refer to professional photos for clear understanding of color, condition and details; photo lighting, individual monitor display and home lighting may all impact how item is viewed.