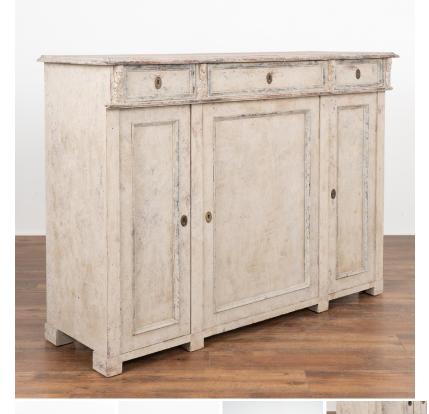

## Swedish Gustavian Gray Painted Sideboard Cabinet, circa 1840

Gustavian gray painted tall pine sideboard with carved faces and acanthus leaves accenting the upper corners.

Newer, professionally applied layered gray painted finish with plum undertones and muted blue/black accent around panel doors and drawers. All lightly distressed, creating the allure and complimenting the age and grace of this cabinet.

Four keys included to use as pulls and unlock doors.

Interior central cabinet holds three shelves for easy storage. The more narrow flanking sides have adjustable sawtooth shelving, allowing one to move shelving height to fit current storage needs.

Price: \$5,450.00Year/Circa: 1840Origin: SwedenColor: Gray

• Dimensions: 60.75w x 20.5d x 44.75

h • Item #: 24931