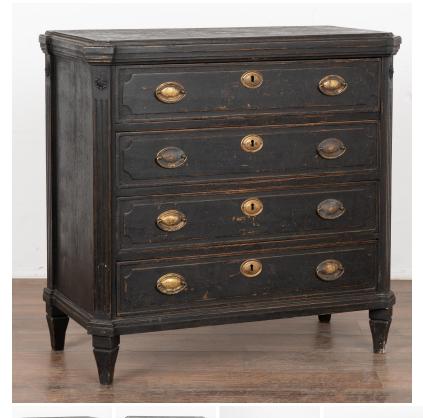

## Black Painted Pine Chest of Four Drawers, Sweden circa 1840-60

Swedish pine chest of drawers with professional custom black painted finish. Top with profiled edge, canted carved sides and raised on tapered feet.

Four drawers with raised panels and two brass pulls each.

Restored, later professional painted and distressed to fit age of chest.

Any scratches, cracks, dings, or age related separation are reflective of age and do not detract from the beauty nor function of this lovely chest of drawers.

Price: \$3,650.00Year/Circa: 1840-60Origin: Sweden

Color: Black

Dimensions: 36w x 17.75d x 35h

Item #: 25118