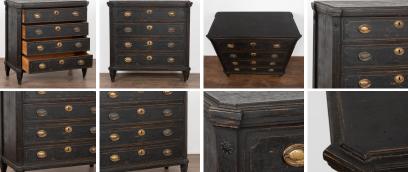

Four drawers with raised panels and two brass pulls each.

Restored, later professional painted and distressed to fit age of chest.

Any scratches, cracks, dings, or age related separation are reflective of age and do not detract from the beauty nor function of this lovely chest of drawers.

Please refer to professional photos for clear understanding of color, condition and details; photo lighting, individual monitor display and home lighting may all impact how item is viewed.

With over 37 years of experience selling European antiques, our brick-and-mortar storefront, Round Top Ranch Antiques (located in Texas) offers one of the largest curated selections in the nation with over thirty thousand square feet of inventory to choose from. We look forward to helping you find the perfect addition to your home or workspace. Thank you for visiting our online store!