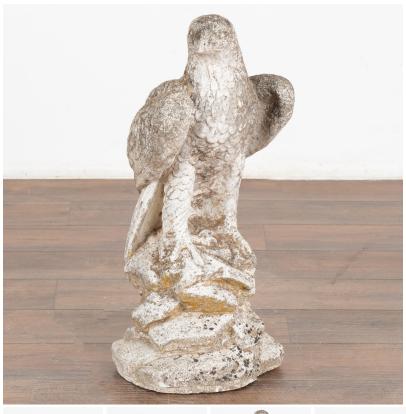

## Carved Eagle Garden Statue, Denmark circa 1940

This old limestone eagle statute features handsome carved details, including the nicely textured feathers.

The stone has an expected aged patina, pitting and lichen/stains throughout. Please note that this piece is solid and quite heavy, and ready to be placed inside or out. All cracks, nicks, signs of wear are reflective of weathered age sitting outdoors for many years.

Price: \$1,250.00Year/Circa: 1940Origin: DenmarkColor: White

Dimensions: 11w x 12d x 24h

• Item #: 32525