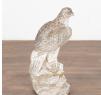

## Carved Eagle Garden Statue, Denmark circa 1940

This old limestone eagle statute features handsome carved details, including the nicely textured feathers.

The stone has an expected aged patina, pitting and lichen/stains throughout. Please note that this piece is solid and quite heavy, and ready to be placed inside or out. All cracks, nicks, signs of wear are reflective of weathered age sitting outdoors for many years.

Price: \$1,250.00Year/Circa: 1940Origin: DenmarkColor: White

Dimensions: 11w x 12d x 24h

• Item #: 32525