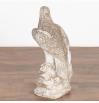

## Carved Eagle Garden Statue, Denmark circa 1940

This old limestone eagle statute features handsome carved details, including the nicely textured feathers.

The stone has an expected aged patina, pitting and lichen/stains throughout. Please note that this piece is solid and quite heavy, and ready to be placed inside or out. All cracks, nicks, signs of wear are reflective of weathered age sitting outdoors for many years.