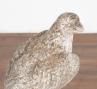

## Carved Eagle Garden Statue, Denmark circa 1940

This old limestone eagle statute features handsome carved details, including the nicely textured feathers.

The stone has an expected aged patina, pitting and lichen/stains throughout. Please note that this piece is solid and quite heavy, and ready to be placed inside or out. All cracks, nicks, signs of wear are reflective of weathered age sitting outdoors for many years.

Price: \$1,250.00Year/Circa: 1940Origin: DenmarkColor: White

Dimensions: 11w x 12d x 24h

• Item #: 32525