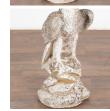

## Carved Eagle Garden Statue, Denmark circa 1940

This old limestone eagle statute features handsome carved details, including the nicely textured feathers.

The stone has an expected aged patina, pitting and lichen/stains throughout. Please note that this piece is solid and quite heavy, and ready to be placed inside or out. All cracks, nicks, signs of wear are reflective of weathered age sitting outdoors for many years.