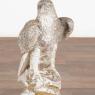

## Carved Eagle Garden Statue, Denmark circa 1940

This old limestone eagle statute features handsome carved details, including the nicely textured feathers.

The stone has an expected aged patina, pitting and lichen/stains throughout. Please note that this piece is solid and quite heavy, and ready to be placed inside or out. All cracks, nicks, signs of wear are reflective of weathered age sitting outdoors for many years.

Price: \$1,250.00Year/Circa: 1940Origin: DenmarkColor: White

Dimensions: 11w x 12d x 24h

• Item #: 32525