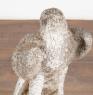

## Carved Eagle Garden Statue, Denmark circa 1940

This old limestone eagle statute features handsome carved details, including the nicely textured feathers.

The stone has an expected aged patina, pitting and lichen/stains throughout. Please note that this piece is solid and quite heavy, and ready to be placed inside or out. All cracks, nicks, signs of wear are reflective of weathered age sitting outdoors for many years.