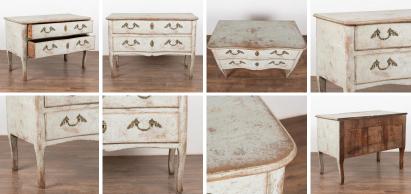

The unique size of 4.25' long make this large chest a special find.

Two brass pull/handles on each drawer. Restored, this Italian chest of drawers is ready to be used and enjoyed.

All scratches, cracks, dings, or age related separation are reflective of age and do not detract from the beauty nor function of this chest.

Please refer to professional photos for clear understanding of color, condition and details; photo lighting, individual monitor display and home lighting may all impact how item is viewed.

With over 37 years of experience selling European antiques, our brick-and-mortar storefront, Round Top Ranch Antiques (located in Texas) offers one of the largest curated selections in the nation with over thirty-five thousand square feet of inventory to choose from. We look forward to helping you find the perfect addition to your home or workspace. Thank you for visiting our online store!