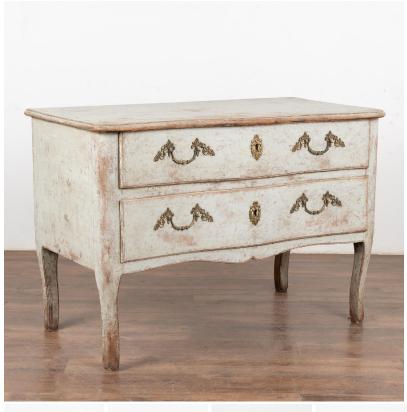

## Large Gray Painted Commode, Italy circa 1800

It is the gentle curves that capture one's attention in this lovely large pine chest of two drawers from Italy.

The newer, professionally applied light dove gray painted and distressed finish has a soft, pale blue undertone which fits the age and grace of this striking chest.

The unique size of 4.25' long make this large chest a special find.

Two brass pull/handles on each drawer. Restored, this Italian chest of drawers is ready to be used and enjoyed.

All scratches, cracks, dings, or age related separation are reflective of age and do not detract from the beauty nor function of this chest.

Price: \$6,850.00Year/Circa: 1800Origin: Italy

Color: Gray

• Dimensions: 51w x 25.5d x 34.75h

Item #: 25154