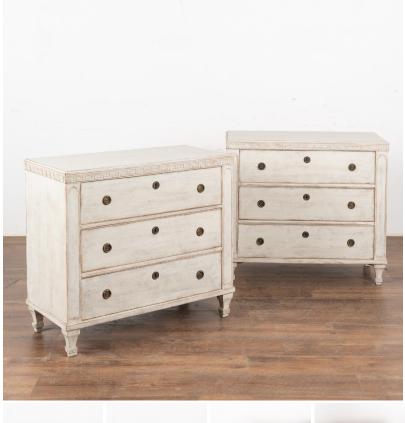

## Pair of White Painted Swedish Chest of Drawers, circa 1880

A pair of Gustavian pine chest of drawers with Greek key motif carved in upper molding resting on fluted feet.

The newer, professionally applied antique white custom painted finish is perfectly distressed to fit the age and grace of this lovely pair of Gustavian chests.

Restored and ready for use, drawers function and open with two brass pulls

All nicks, scratches, cracks, distress etc. is reflective of age and use and does not detract from the function nor elegant appeal of this striking pair of chests which may also serve as nightstands.

Price: \$6,850.00
Year/Circa: 1880
Origin: Sweden
Color: White

• Dimensions: 33.75w x 16.25d x 30.5

h

• Item #: 25155