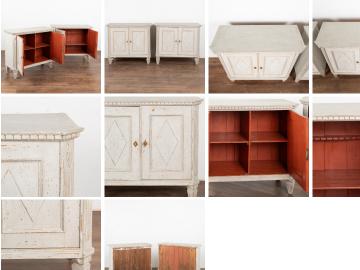

## Pair, White Swedish Gustavian Sideboard Cabinets, circa 1880

Pair, Swedish country pine cabinets or small sideboards with canted fluted sides, dentil molding and carved diamond motif on doors.

The newer, professionally applied antique white custom painted finish is perfectly distressed to fit the age and grace of this lovely pair of Gustavian chests. Note the contrasting brick red interior.

Cabinets rest on tapered fluted feet. Interior of each has different shelving configurations.

Restored and ready for use, two keys included.

All nicks, scratches, cracks, distress etc. is reflective of age and use and does not detract from the function nor elegant appeal of this striking pair of chests which may also serve as nightstands.

Please refer to professional photos for clear understanding of color, condition and details; photo lighting, individual monitor display and home lighting may all impact how item is viewed.

With over 37 years of experience selling European antiques, our brick-and-mortar storefront, Round Top Ranch Antiques (located in Texas) offers one of the largest curated selections in the nation with over thirty-five thousand square feet of inventory to choose from. We look forward to helping you find the perfect addition to your home or workspace. Thank you for visiting our online store!