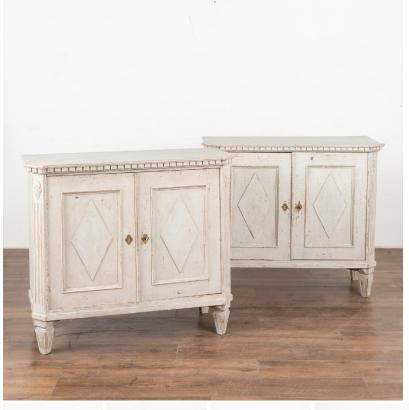

## Pair, White Swedish Gustavian Sideboard Cabinets, circa 1880

Pair, Swedish country pine cabinets or small sideboards with canted fluted sides, dentil molding and carved diamond motif on doors.

The newer, professionally applied antique white custom painted finish is perfectly distressed to fit the age and grace of this lovely pair of Gustavian chests. Note the contrasting brick red interior.

Cabinets rest on tapered fluted feet. Interior of each has different shelving configurations.

Restored and ready for use, two keys included.

All nicks, scratches, cracks, distress etc. is reflective of age and use and does not detract from the function nor elegant appeal of this striking pair of chests which may also serve as nightstands.

Price: \$5,850.00Year/Circa: 1880Origin: SwedenColor: White

• Dimensions: 38.75w x 17.25d x 33.25

h