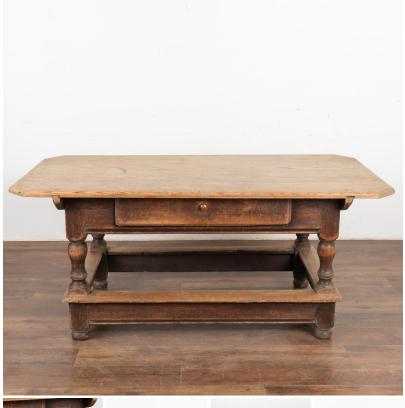

## Console Table-plug in added

every old knot, nick, crack, etc. all resulting in the deep patina of the 3" thick top, made more interesting with the texture of old dried up wormholes throughout.

The large functioning drawer is 16.75" deep and opens with a brass pull.

Restored, strong, stable, this has been given a wax finish and is ready to be placed and enjoyed.

All scratches, cracks, dings, or age related separation are reflective of age and do not detract from the beauty nor function of this special console table.

Price: \$3,650.00Year/Circa: 1760-80Origin: Sweden

Dimensions: 68.25w x 36d x 29.5h

Item #: 25381