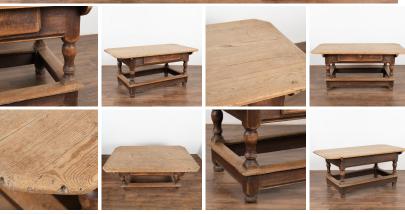

## Console Table-plug in added

every old knot, nick, crack, etc. all resulting in the deep patina of the 3" thick top, made more interesting with the texture of old dried up wormholes throughout.

The large functioning drawer is 16.75" deep and opens with a brass pull.

Restored, strong, stable, this has been given a wax finish and is ready to be placed and enjoyed.

All scratches, cracks, dings, or age related separation are reflective of age and do not detract from the beauty nor function of this special console table.

Price: \$3,650.00Year/Circa: 1760-80Origin: Sweden

Dimensions: 68.25w x 36d x 29.5h

Item #: 25381