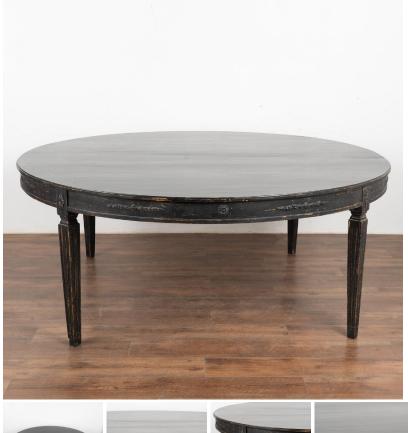

## Large Round Gustavian Style Dining Table, reproduction -

Round dining table, 6.5' diameter with the look of the Gustavian style.

This size table did not exist in the Gustavian period; this new table mirrors the Swedish style in a larger size for today's modern home.

Lovely tapered fluted legs and applied carved floral embellishments.

Professionally applied layered black painted finish, distressed to fit the look of the Gustavian era.

Please refer to professional photos for clear understanding of color, condition and details; photo lighting and individual monitors/screens may affect viewing.

Price: \$5,950.00Year/Circa: NewOrigin: SwedenColor: Black

Dimensions: 77.25w x 78d x 30.75h

Item #: 25108