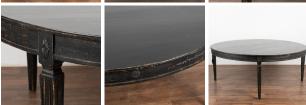

Lovely tapered fluted legs and applied carved floral embellishments.

Professionally applied layered black painted finish, distressed to fit the look of the Gustavian era.

Please refer to professional photos for clear understanding of color, condition and details; photo lighting and individual monitors/screens may affect viewing.