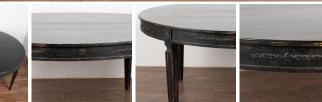

Lovely tapered fluted legs and applied carved floral embellishments.

Professionally applied layered black painted finish, distressed to fit the look of the Gustavian era.

Please refer to professional photos for clear understanding of color, condition and details; photo lighting and individual monitors/screens may affect viewing.