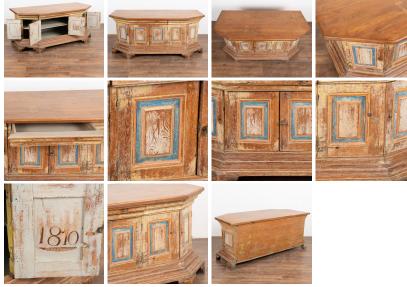

## Original Painted Swedish Sideboard Console Dated 1810

This large Swedish original painted pine console sideboard is a rare find due to its unique shape, size and age.

Note the angled sides with storage, and central storage with date of 1810 on interior door.

Narrow upper drawer is almost hidden; no pull.

Please enlarge photos to appreciate the original painted base with four paneled doors, softly distressed through generations of use. Antique white, blue and faded red/orange are seen in the residual remaining paint. The pine top was refinished at some point in time, leaving it wth a more clean, waxed finish. Restored, strong, stable and ready for use. All scratches, cracks, dings, stains (see top) or age related separation are commensurate with age and do not detract from the beauty nor function of this lovely console.

Please refer to professional photos for clear understanding of color, condition and details; photo lighting, individual monitor display and home lighting may all impact how item is viewed.

With over 37 years of experience selling European antiques, our brick-and-mortar storefront, Round Top Ranch Antiques (located in Texas) offers one of the largest curated selections in the nation with over thirty-five thousand square feet of inventory to choose from. We look forward to helping you find the perfect addition to your home or workspace. Thank you for visiting our online store!