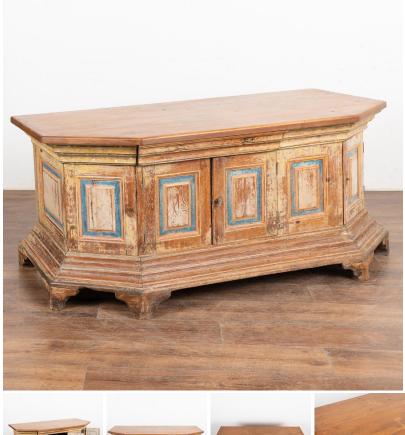

## Original Painted Swedish Sideboard Console Dated 1810

This large Swedish original painted pine console sideboard is a rare find due to its unique shape, size and age.

Note the angled sides with storage, and central storage with date of 1810 on interior door.

Narrow upper drawer is almost hidden; no pull.

Please enlarge photos to appreciate the original painted base with four paneled doors, softly distressed through generations of use. Antique white, blue and faded red/orange are seen in the residual remaining paint. The pine top was refinished at some point in time, leaving it wth a more clean, waxed finish. Restored, strong, stable and ready for use. All scratches, cracks, dings, stains (see top) or age related separation are commensurate with age and do not detract from the beauty nor function of this lovely console.