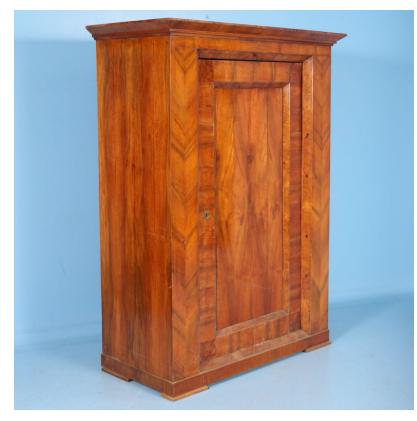

## Antique 19th Century German Biedermeier Single Door Cherry Armoire

Antique Single Door German Biedermeier Armoire circa 1820. The case is pine covered in beautifully figured cherry veneer - book matched door panels surrounded by beveled frames of burl elm. A simple but elegant shield brass key escutcheon is flush mounted to the door. This would make a great coat closet or with shelves added inside, a nice clothes closet.