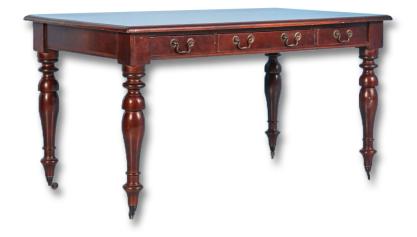

## Vintage Early 20th Century Antique English Desk

Beautiful English campaign style desk with brass drawer pulls, brass casters and threaded legs that unscrew from the table top. Constructed of elm, a mahogany colored finish has been applied to the wood.

This item is part of our "un-restored" collection and is being sold in "as is, used" original condition; how we found it in Europe. You are welcome to contact us directly if you would like to learn more about this or other items, we will be happy to assist you further.

Price: \$1,685.00Year/Circa: 1920-1940

Origin: England

Dimensions: 59w x 33d x 31h

ltem #: 14464