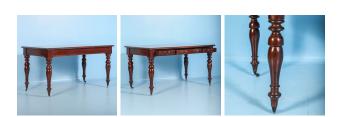

## Vintage Early 20th Century Antique English Desk

Beautiful English campaign style desk with brass drawer pulls, brass casters and threaded legs that unscrew from the table top. Constructed of elm, a mahogany colored finish has been applied to the wood.

This item is part of our "un-restored" collection and is being sold in "as is, used" original condition; how we found it in Europe. You are welcome to contact us directly if you would like to learn more about this or other items, we will be happy to assist you further.

Price: \$1,685.00Year/Circa: 1920-1940

Origin: England

Dimensions: 59w x 33d x 31h

ltem #: 14464