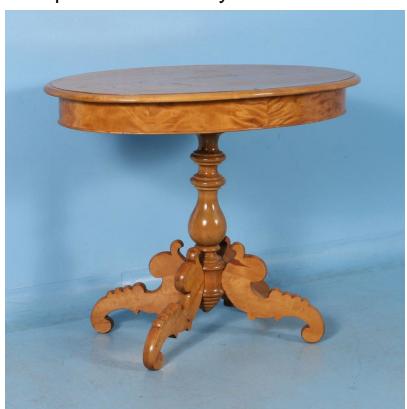

## Antique 19th Century Swedish Karl Johan Birch Side Table

This antique Karl Johan birch side table from Sweden, circa 1850-1870, features an oval top resting on a single turned pedestal and four scrolled legs.