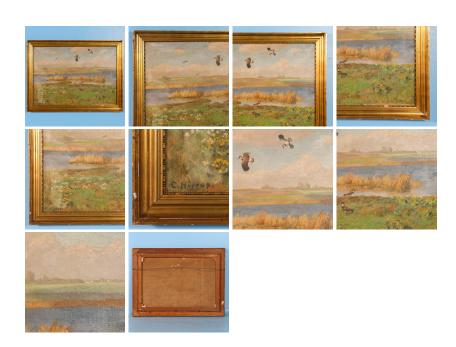

## Original Antique Landscape Painting of Shore Birds in a Marsh, Signed C. Hoyrup, circa 1920

Original Antique landscape painting of shore birds in flight over a marsh, with a bucolic pasture and farm on the horizon. Signed in the lower left C. Hoyrup, the artist Carl Hoyrup (1893-1961) was known for his hunting and genre scenes. The painting is surrounded by a vintage gilt wood frame in excellent condition. Please take a moment to enlarge the photos and examine the details close up.

Price: \$2,685.00Year/Circa: 1920Origin: Denmark

Dimensions: 42.5w x 2.5d x 31.5h

ltem #: 20652