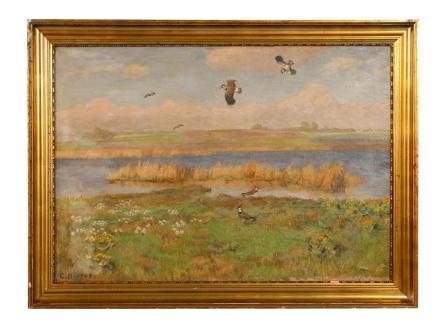

## Original Antique Landscape Painting of Shore Birds in a Marsh, Signed C. Hoyrup, circa 1920

Original Antique landscape painting of shore birds in flight over a marsh, with a bucolic pasture and farm on the horizon. Signed in the lower left C. Hoyrup, the artist Carl Hoyrup (1893-1961) was known for his hunting and genre scenes. The painting is surrounded by a vintage gilt wood frame in excellent condition. Please take a moment to enlarge the photos and examine the details close up.

Price: \$2,685.00Year/Circa: 1920Origin: Denmark

Dimensions: 42.5w x 2.5d x 31.5h

ltem #: 20652