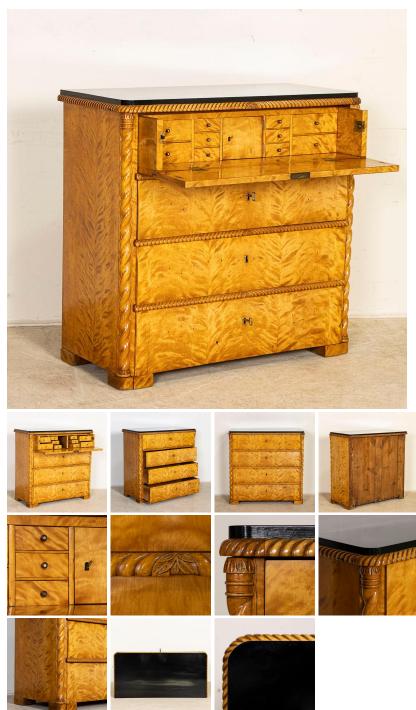

## Antique Swedish Biedermeier Secretary Bureau Birch Chest of Drawers

Antique Biedermeier birch secretary desk with three lowers drawers and a top drawer that folds down to reveal a fitted interior with multiple small drawers. This stunning chest of drawers is made of birch wood with shellac finish that brings the wood to life. The contrasting black top and barley twist columns add a dramatic affect. Please enlarge photos to appreciate the craftsmanship in this classic Swedish bureau. It has been restored and is ready to be placed and admired.

- Price: \$3,885.00
- Year/Circa: 1840
- Origin: Sweden
- Color: Birch
- Dimensions: 39.5w x 19d x 38.5h
- Item #: 21108