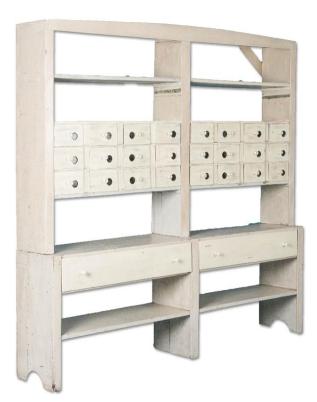

## Large Pine Grocer's Display Shelf From Denmark Painted White

Large open shelving made in two sections with 24 small drawers and 2 full size drawers.

This item is part of our "un-restored" collection and is being sold in "as is, used" original condition; how we found it in Europe. You are welcome to contact us directly if you would like to learn more about this or other items, we will be happy to assist you further.

- Price: \$4,250.00
- Year/Circa: 1900
- Origin: Denmark
- Dimensions: 88w x 18.5d x 87.5h
- Item #: 30055