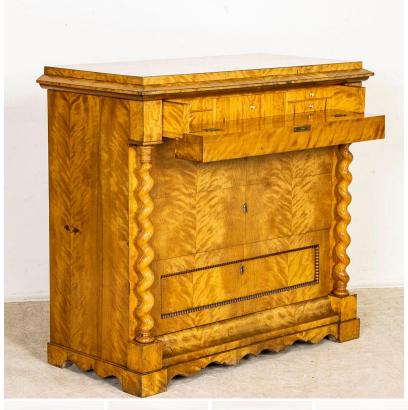

## Antique Swedish Biedermeier Chest of Drawers from Sweden

The evocative burled birch is captivating in this remarkable Biedermeier chest of drawers. Please enlarge photos to appreciate the finish, barley twist columns, and beaded detail of the bottom drawer. Unique to this chest is the upper section which resembles a drawer but is acutally hinged to drop down and open into a small secretary desk with 8" deep writing surface and 5 small interior drawers. Restored, this item is strong, stable and ready to be placed and enjoyed. Any old cracks, fading, marks (see photo of top) are age-related and do not detract from the function nor beauty of this chest of drawers. You are welcome to contact us directly if you would like to learn more about this or other items, we will be happy to assist you further.

Price: \$3,850.00Year/Circa: 1840Origin: SwedenColor: Birch

Dimensions: 41.5w x 20.75d x 39.25

h

• Item #: 21312