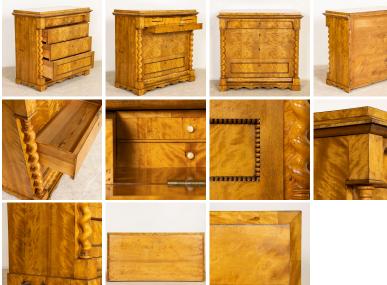

## Antique Swedish Biedermeier Chest of Drawers from Sweden

The evocative burled birch is captivating in this remarkable Biedermeier chest of drawers. Please enlarge photos to appreciate the finish, barley twist columns, and beaded detail of the bottom drawer. Unique to this chest is the upper section which resembles a drawer but is acutally hinged to drop down and open into a small secretary desk with 8" deep writing surface and 5 small interior drawers. Restored, this item is strong, stable and ready to be placed and enjoyed. Any old cracks, fading, marks (see photo of top) are age-related and do not detract from the function nor beauty of this chest of drawers. You are welcome to contact us directly if you would like to learn more about this or other items, we will be happy to assist you further.

Price: \$3,850.00Year/Circa: 1840Origin: SwedenColor: Birch

Dimensions: 41.5w x 20.75d x 39.25

h

• Item #: 21312