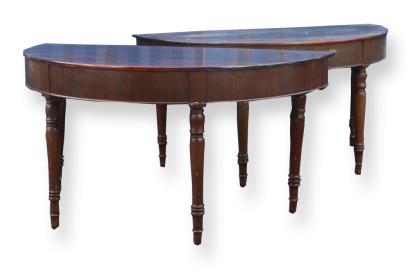

## Pair of Demilune Danish Mahogany Console Tables

This classic pair of demilune tables are made of dark mahogany rest upon turned legs. This pair is part of our "un-restored" collection and is being sold in "as is, used" original condition; how we found it in Europe. You are welcome to contact us directly if you would like to learn more about this or other items, we will be happy to assist you further.

- Price: \$3,150.00
- Year/Circa: 1860-1880
- Origin: Denmark
- Dimensions: 62w x 62d x 31.25h
- Item #: 21463