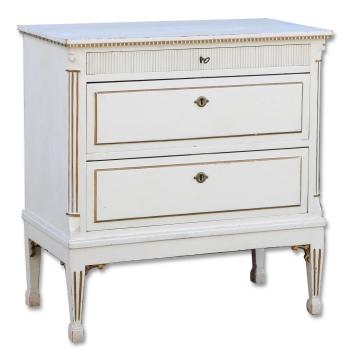

## Antique Swedish Gustavian Chest of Drawers

Clean, lovely lines accentuate this small chest of drawers that may also be used as a nightstand. The dental molding, carved details and graceful feet all point to the classic Swedish styling of this chest. The white paint was added later, along with the gold accent paint. The buyer may choose to keep or change the finish as desired. This item is part of our "un-restored" collection and is being sold in "as is, used" original condition; how we found it in Europe. You are welcome to contact us directly if you would like to learn more about this or other items, we will be happy to assist you further.

Price: \$2,200.00Year/Circa: 1890Origin: Sweden

Dimensions: 30w x 16.25d x 31h

ltem #: 21657