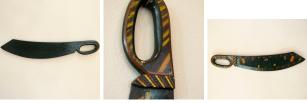

## Antique Original Painted Flax Tool/Scutching Knife, Traditional Swedish Folk Art

Antique original green painted Swedish scutching knife with simple red and yellow flower motif. This Swedish hand-carved farm tool was used during the flax harvest season, but the hand-painted details raised it from a tool to a decoration as well, showing off the individual's craftsmanship and personal style. Each one is unique, please examine the photos to appreciate details as well as areas of use, wear and distress expected in an item over 100 years old.

Price: \$200.00Year/Circa: 1900Origin: SwedenColor: Green

Dimensions: 25w x 1d x 4.25h

Item #: 21338E