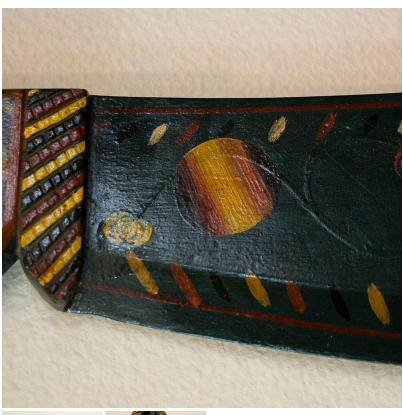

## Antique Original Painted Flax Tool/Scutching Knife, Traditional Swedish Folk Art

Antique original green painted Swedish scutching knife with simple red and yellow flower motif. This Swedish hand-carved farm tool was used during the flax harvest season, but the hand-painted details raised it from a tool to a decoration as well, showing off the individual's craftsmanship and personal style. Each one is unique, please examine the photos to appreciate details as well as areas of use, wear and distress expected in an item over 100 years old.

Price: \$200.00Year/Circa: 1900Origin: SwedenColor: Green

Dimensions: 25w x 1d x 4.25h

Item #: 21338E