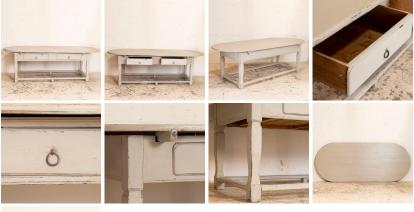

## Antique Large White Painted Oval Farm Table Work Table from Sweden

This large oval table rests on a trestle base with four sides, indicating it may have served as a work table in the early 1800's. It is pine, but was given a white painted finish fitting its Swedish roots at some point. The painted finish has been distressed along the edges, legs drawers and feet which bring dimension to the finish while adding to the true age and vintage character of this handsome table which may also serve as a dramatic console behind a large sofa or sectional in a great room. This table is being sold in as-is, used condition how we found it in Europe. Please inquire with any questions you may have regarding this or other items in our inventory.

Price: \$3,850.00Year/Circa: 1800-1840

Origin: SwedenColor: White

• Dimensions: 93.5w x 38.5d x 29.5h

Item #: 22357