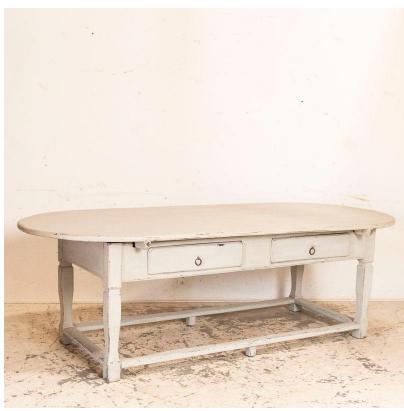

## Antique Large White Painted Oval Farm Table Work Table from Sweden

This large oval table rests on a trestle base with four sides, indicating it may have served as a work table in the early 1800's. It is pine, but was given a white painted finish fitting its Swedish roots at some point. The painted finish has been distressed along the edges, legs drawers and feet which bring dimension to the finish while adding to the true age and vintage character of this handsome table which may also serve as a dramatic console behind a large sofa or sectional in a great room. This table is being sold in as-is, used condition how we found it in Europe. Please inquire with any questions you may have regarding this or other items in our inventory.

Price: \$3,850.00Year/Circa: 1800-1840

Origin: SwedenColor: White

• Dimensions: 93.5w x 38.5d x 29.5h

Item #: 22357