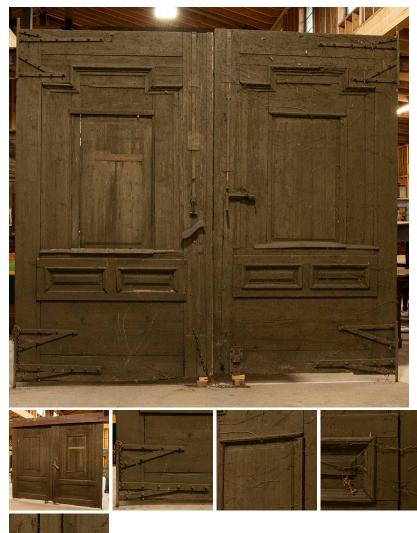

## Antique Brown Painted Gate Doors, Grand Scale at 9' Wide

These extremely large and imposing gate doors still have their orignal brown paint. The sheer size alone (9' wide) creates a strong and dramatic presence, accented with the unique original iron hinges, handle and locking system. We chose to leave the old vines that have entwined with it as it adds to their outdoor character. This rare set of extremely large doors is part of a remarkable collection currently in our inventory; see other door listings for additional options while available.

This huge, heavily paneled gate was used on a wealthy farmer's house in town as it was big enough for a hay wagon from the family farm out in the country to enter their house in the village. Old vintage doors make and impressive and unique addition to modern homes, but almost always need to be adapted by a professional contractor /installer and are therefore sold in as is. unaltered condition as we found them in Europe. Missing/broken items, cracks, separation, uneven edges, minor losses are age-related in doors of this age; old repairs are visible in this set. Dimensions are given at widest points, understanding some old pieces are worn and uneven.