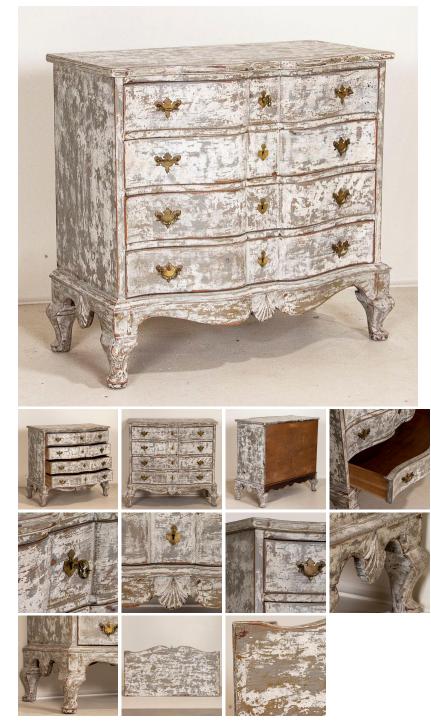

## Antique White Painted Swedish Chest of Drawers

The white and gray layers combine for a captivating effect in this attractive chest of four drawers. While the painted finish is new it compliments the age, style and graceful lines of this chest that dates back to the early 1800's. Look closely and you will see in addition to white and gray a faint touch of green/brown as well. The layered painted finish has been distressed, creating aged character while revealing the natural wood below. Any wear, age related cracks or separation (including drawers) is commensurate with age.

- Price: \$3,250.00
- Year/Circa: 1800-40
- Origin: Sweden
- Color: White
- Dimensions: 40.75w x 19.5d x 37.75 h
- Item #: 22423