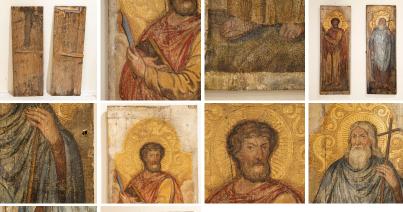

## Antique Pair of Tall Icons on Wood Panel Circa 1800's, Saint Bartholomew and Saint Peter

Impressive and tall, these original handpainted on board icons of Saint Bartholemew & Saint Peter originally hung inside a Swedish church in the early 1800's. The paint shows soft fading and craqueluer throughout which adds to the gentle grace of these two tall icons, while the age related cracks in the wood do not impact the integrity or strength of the pair. These two lovely icons are sold in as is, original used condition as we found them in Europe.

Price: \$6,450.00Year/Circa: 1800-40Origin: Sweden

Origin. Sweden

Dimensions: 14w x 1d x 41h

Item #: 22575