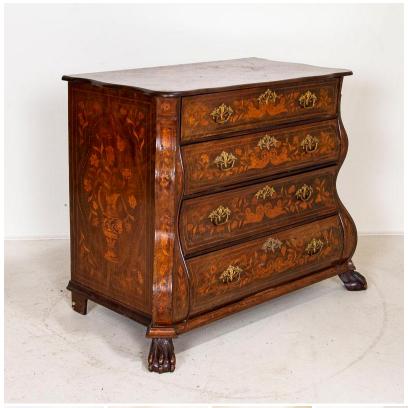

## Antique Dutch Marquetry Inlay Bombay Chest of Drawers

Stunning Dutch marquestry chest of drawers covered in a complex arrangement of flowers, vines and vases. The walnut base has a deep, rich patina accented beautifully with superb inlay. The curvaceous bombay body rests upon ball and claw feet and four drawers have attractive brass pulls with pierced backplates. This highly decorative chest of drawers is a visual feast and is ready for use. Sold in as is, used condition as we found it in Europe; age related scratches, marks, stains, fading may be present.

• Price: \$3,850.00

Year/Circa: 1790-1820

Origin: HollandColor: Walnut

Dimensions: 49.25w x 27d x 36.75h

ltem #: 22377