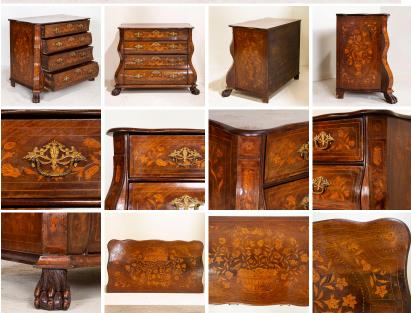

## Antique Dutch Marquetry Inlay Bombay Chest of Drawers

Stunning Dutch marquestry chest of drawers covered in a complex arrangement of flowers, vines and vases. The walnut base has a deep, rich patina accented beautifully with superb inlay. The curvaceous bombay body rests upon ball and claw feet and four drawers have attractive brass pulls with pierced backplates. This highly decorative chest of drawers is a visual feast and is ready for use. Sold in as is, used condition as we found it in Europe; age related scratches, marks, stains, fading may be present.

• Price: \$3,850.00

Year/Circa: 1790-1820

Origin: HollandColor: Walnut

Dimensions: 49.25w x 27d x 36.75h

ltem #: 22377