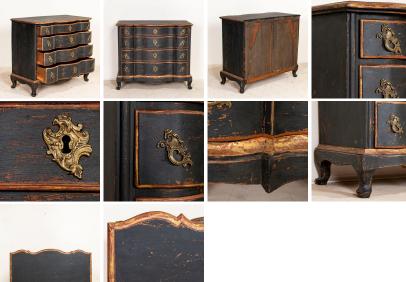

## Antique Black Painted Chest of Serpentine Drawers from Denmark

This antique baroque chest of drawers from Denmark features a serpentine front, brass hardware pulls and an exceptional (newer) matte black painted finish. The lightly scraped off black paint creates a warm contrast with the natural oak beneath and brings out the curved details and cabriolet feet; it is trimmed with burnished gold and red undertones creating a dramatic effect. Note the upper drawer is slightly smaller than the lower 3. This dresser has been restored, case is sturdy and drawers are in working order. Please take a moment to enlarge the photos and examine the details up close.

Price: \$5,250.00Year/Circa: 1750-1800

Origin: DenmarkColor: Black

Dimensions: 42w x 19.5d x 36.5h

Item #: 22525