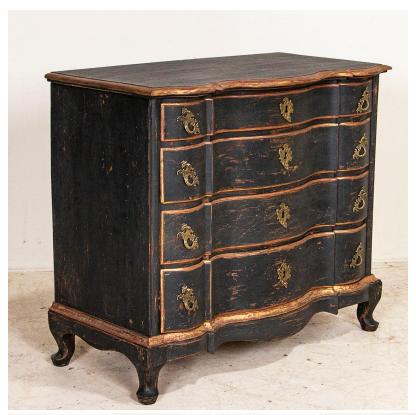

## Antique Black Painted Chest of Serpentine Drawers from Denmark

This antique baroque chest of drawers from Denmark features a serpentine front, brass hardware pulls and an exceptional (newer) matte black painted finish. The lightly scraped off black paint creates a warm contrast with the natural oak beneath and brings out the curved details and cabriolet feet; it is trimmed with burnished gold and red undertones creating a dramatic effect. Note the upper drawer is slightly smaller than the lower 3. This dresser has been restored, case is sturdy and drawers are in working order. Please take a moment to enlarge the photos and examine the details up close.

Price: \$5,250.00Year/Circa: 1750-1800

Origin: DenmarkColor: Black

Dimensions: 42w x 19.5d x 36.5h

Item #: 22525