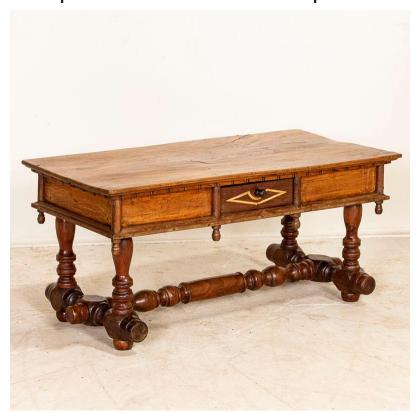

## Antique Coffee Table With Spindle Trestle Base, Spain

This highly unusual coffee table is a special find. The heavily turned trestle base, wood pegs (vs nails), simple inlay in the single drawer and even the wood inlay repairs seen in the top all add to the unique appeal of this one of a kind table. This item has been restored and is ready to use; any old cracks, scratches, nicks etc are age related and do not impact the funtion nor appeal of this coffee table. Please examine the photos, especially to appreciate the beauty of the wood top.

Price: \$1,850.00Year/Circa: 1840-60

Origin: Spain
Color: Brown

• Dimensions: 44w x 21d x 20h

• Item #: 40092