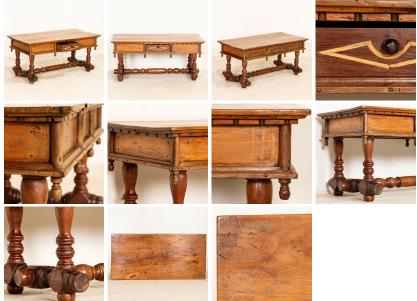

## Antique Coffee Table With Spindle Trestle Base, Spain

This highly unusual coffee table is a special find. The heavily turned trestle base, wood pegs (vs nails), simple inlay in the single drawer and even the wood inlay repairs seen in the top all add to the unique appeal of this one of a kind table. This item has been restored and is ready to use; any old cracks, scratches, nicks etc are age related and do not impact the funtion nor appeal of this coffee table. Please examine the photos, especially to appreciate the beauty of the wood top.

Price: \$1,850.00Year/Circa: 1840-60

Origin: Spain
Color: Brown

• Dimensions: 44w x 21d x 20h

• Item #: 40092