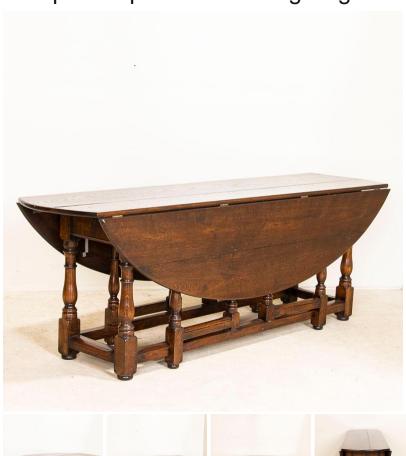

## Antique Drop Leaf Gate Leg English Wake Table

This handsome gateleg dining table is also known as an English wake table with drop leaves. Notice the dark patina of the oak, aged and naturally distressed over generations of use and lovely turned legs. The large oval shaped top has 2 drop leaves, so when closed it serves as a 23" deep console table. Notice that someone added metal "handle" underneath to make raising and lowing the oak leaves easier. Please examine the close up photos to appreciate the richness of the wood; the old scratches, nicks and marks mix with the wood grain adding depth of character. When fully opened at 60" deep, the attractive turned gate legs allow 8-10 guests to sit comfortably. This large gateleg wake table has been restored, is strong /stable and ready for use.

Price: \$3,850.00Year/Circa: 1900-20Origin: England

Color: Oak

Dimensions: 90w x 60d x 30h

ltem #: 16228