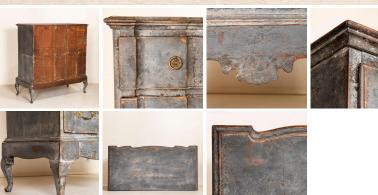

## Antique Tall Baroque Oak Original Gray Painted Chest of Drawers from Denmark

This antique tall baroque oak chest of drawers from Denmark features a serpentine front, brass hardware pulls and an exceptional original painted finish that appears as a blue-steel gray. Please examine the close up photos to fully appreciate the texture, color and finish of this striking chest. Made in 3 parts, the top 2 drawers rest on the bottom 2 drawers which all sit atop the base with cabriole legs. The painted finish has been gently distressed over generations of use, creating a warm contrast with the natural oak beneath and brings out the curved details. The dresser has been restored, case is sturdy and drawers are in working order. Typical age related separation of planks in drawer bottoms that does not affect function. Please take a moment to enlarge the photos and examine the details up close.