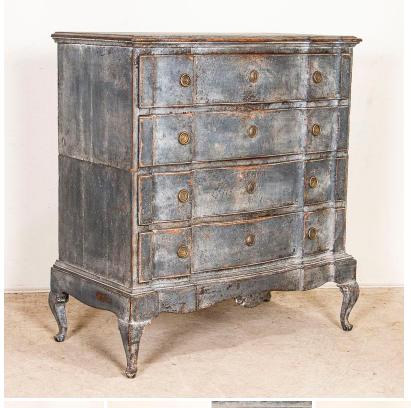

## Antique Tall Baroque Oak Original Gray Painted Chest of Drawers from Denmark

This antique tall baroque oak chest of drawers from Denmark features a serpentine front, brass hardware pulls and an exceptional original painted finish that appears as a blue-steel gray. Please examine the close up photos to fully appreciate the texture, color and finish of this striking chest. Made in 3 parts, the top 2 drawers rest on the bottom 2 drawers which all sit atop the base with cabriole legs. The painted finish has been gently distressed over generations of use, creating a warm contrast with the natural oak beneath and brings out the curved details. The dresser has been restored, case is sturdy and drawers are in working order. Typical age related separation of planks in drawer bottoms that does not affect function. Please take a moment to enlarge the photos and examine the details up close.

Price: \$6,250.00Year/Circa: 1770-1800Origin: Denmark

Color: Gray

Dimensions: 45.5w x 23d x 50h

ltem #: 22798