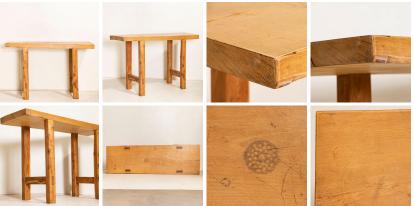

## Vintage Slab Wood Console Table

It is the raw, natural wood top that one finds intriguing in this rustic console table. It originally served as a work table, resulting in the appealing worn patina of the wood top due to the deep gouges, scrapes, stains and old cracks. The square peg /splay legs add to the appeal while the clean lines play well in a modern setting. This console table has been restored so it is strong/stable and was given a wax finish. While there is a slight bow/bend to the top it is level; guest can easily place wine glasses upon it.

Price: \$925.00Year/Circa: 1900-20Origin: HungaryColor: Pine

Dimensions: 53.25w x 17.75d x 34h

Item #: 33539B