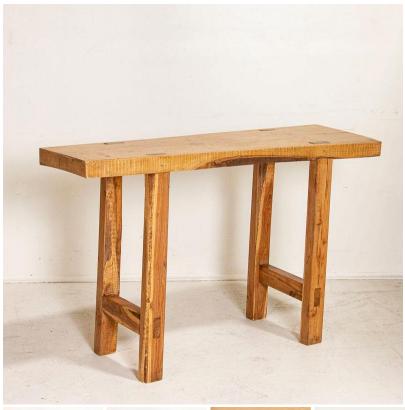

## Vintage Slab Wood Console Table

It is the raw, natural wood top that one finds intriguing in this rustic console table. It originally served as a work table, resulting in the appealing worn patina of the wood top due to the deep gouges, scrapes, stains and old cracks. The square peg /splay legs add to the appeal while the clean lines play well in a modern setting. This console table has been restored so it is strong/stable and was given a wax finish. While there is a slight bow/bend to the top it is level; guest can easily place wine glasses upon it.

Price: \$925.00Year/Circa: 1900-20Origin: HungaryColor: Pine

Dimensions: 53.25w x 17.75d x 34h

Item #: 33539B