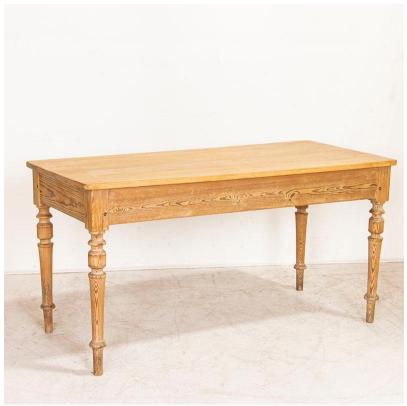

## Antique Pine Farm Table

While simple in design, there is something captivating in this European country farmhouse table. Both the gracefully turned legs and natural pine draws the eye to it and invites one to linger. This pine kitchen table has been restored and lightly waxed; it is strong/stable and ready to be placed and enjoyed; any scratches/dings are age related. Floor to skirt 23.25"high.

Price: \$1,150.00 Year/Circa: 1880 Origin: Denmark

Color: Pine

Dimensions: 58.5w x 27.5d x 30h

Item #: 21995