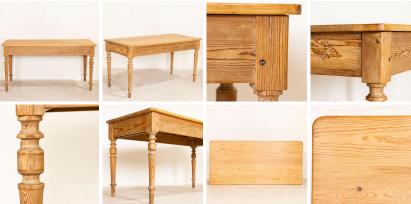

## Antique Pine Farm Table

While simple in design, there is something captivating in this European country farmhouse table. Both the gracefully turned legs and natural pine draws the eye to it and invites one to linger. This pine kitchen table has been restored and lightly waxed; it is strong/stable and ready to be placed and enjoyed; any scratches/dings are age related. Floor to skirt 23.25"high.

Price: \$1,150.00 Year/Circa: 1880 Origin: Denmark

Color: Pine

Dimensions: 58.5w x 27.5d x 30h

Item #: 21995