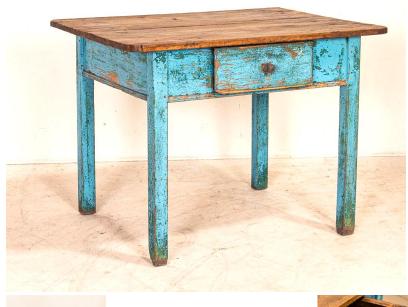

## Antique Original Blue Painted Small Farmhouse Table With Drawer

The charm of this cottage style table is in the simple details and rich patina of the distressed hard wood top and painted base. On the base, the warm natural pine is exposed where the original blue (and even some underlying green) paint has been worn and distressed from years of use, highlighting the drawer and legs. The drawer in the apron offers deep storage and function to make this an ideal side or work table. The top was left natural pine. with every nick, crack, gouge and stain revealing generations of use adding to the authentic vintage feel of this farm table. Please take a moment to enlarge the photos and examine the details up close. Restored, strong & stable, this side table has been waxed and is ready to use and enjoy. 22.25" floor to skirt.

Price: \$850.00Year/Circa: 1880Origin: HungaryColor: Blue

Dimensions: 40.25w x 31d x 30h

Item #: 33542B