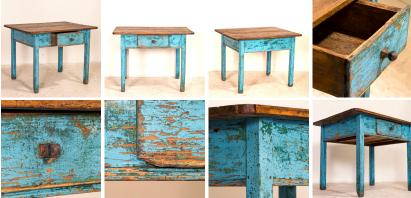

## Antique Original Blue Painted Small Farmhouse Table With Drawer

The charm of this cottage style table is in the simple details and rich patina of the distressed hard wood top and painted base. On the base, the warm natural pine is exposed where the original blue (and even some underlying green) paint has been worn and distressed from years of use, highlighting the drawer and legs. The drawer in the apron offers deep storage and function to make this an ideal side or work table. The top was left natural pine. with every nick, crack, gouge and stain revealing generations of use adding to the authentic vintage feel of this farm table. Please take a moment to enlarge the photos and examine the details up close. Restored, strong & stable, this side table has been waxed and is ready to use and enjoy. 22.25" floor to skirt.

Price: \$850.00Year/Circa: 1880Origin: HungaryColor: Blue

Dimensions: 40.25w x 31d x 30h

Item #: 33542B