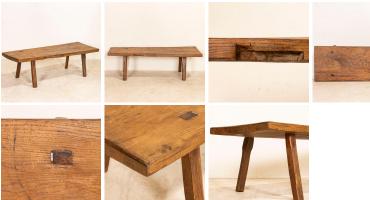

## Vintgage Rustic Work Table Slab Wood Coffee Table With Splay Legs

The dark, aged patina is inviting in this old butchers work table that now serves as a coffee table. Every scrape, deep gouge, stain and crack acquired with well over 100 years of use have loaded it with character. Whether you are looking for an authentic vintage table in an urban farmhouse or want to add an organic touch to a contemporary loft, this one of a kind table will draw attention and comments. The cut out section along one side is likely where a tool or vice was located. The wood has been waxed bringing out a deep patina and rests upon four original hand-carved slanted legs. Restored, strong and stable, this table is ready for daily use. While there is a slight age-related bow to the top, it is level enough to set glasses upon it.

Price: \$1,250.00Year/Circa: 1880Origin: HungaryColor: Brown

Dimensions: 59w x 21d x 17.5h

Item #: 33898