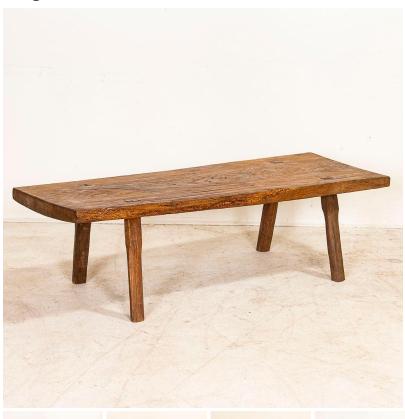

## Vintgage Rustic Work Table Slab Wood Coffee Table With Splay Legs

The dark, aged patina is inviting in this old butchers work table that now serves as a coffee table. Every scrape, deep gouge, stain and crack acquired with well over 100 years of use have loaded it with character. Whether you are looking for an authentic vintage table in an urban farmhouse or want to add an organic touch to a contemporary loft, this one of a kind table will draw attention and comments. The cut out section along one side is likely where a tool or vice was located. The wood has been waxed bringing out a deep patina and rests upon four original hand-carved slanted legs. Restored, strong and stable, this table is ready for daily use. While there is a slight age-related bow to the top, it is level enough to set glasses upon it.

Price: \$1,250.00Year/Circa: 1880Origin: HungaryColor: Brown

Dimensions: 59w x 21d x 17.5h

Item #: 33898