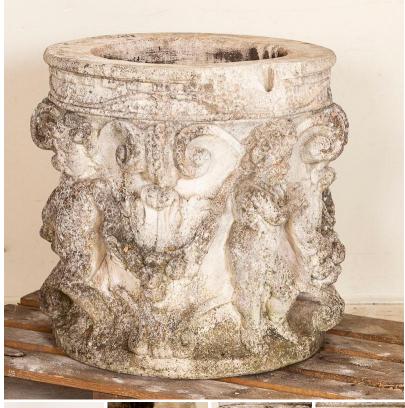

## Large Vintage Italian Cement Planter With Cherubs

This Italian cast concrete planter is encircled with traditional cherubs. Large and round, this is planter can be used dramatically for flowers, topiary or even a tree. The planter has aged well and has a welcoming, worn patina revealed in the knicks, discoloration and old lichen stains that reveal its vintage authenticity. Please examine photos to view areas where Top opening: 27" wide diameter x 28" high opening,

29x29x28 total diameter to edge.

Top: 27x27x28 opening

Price: \$2,250.00Year/Circa: 1900-20

Origin: ItalyColor: gray

• Dimensions: 29w x 29d x 28h

• Item #: 16378