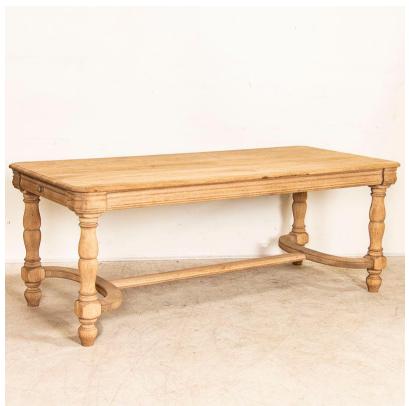

## Antique Bleached Oak Dining Table from France Refectory Table

The heavy turned legs and curved stretchers along the bottom create drama in this refectory table. At 6.5' long, the bleached oak provide a fresh, contemporary feel to this impressive dining table with a drawer on each end. While it has not been restored, the entire table is stable and strong, ready to be used and enjoyed. Any knicks, cracks or signs of wear are commensurate with age and do not detract from the function nor style of this attractive oak table.

Price: \$2,150.00Year/Circa: 1920-40Origin: France

Origin: FrancColor: Oak

Dimensions: 78.5w x 36.5d x 28.5h

• Item #: 16381