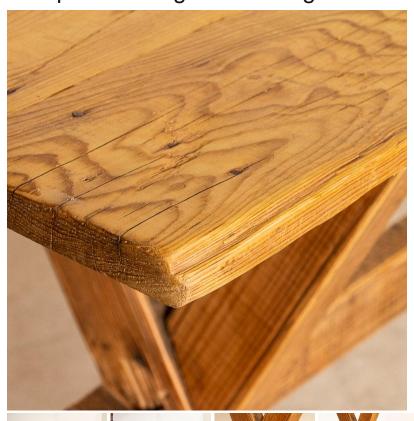

## Antique 11' Long Pine Dining Table Farmhouse Trestle Table

It is difficult to source extremely long original antique dining tables, so this one is a great find at over 11' long. This farmhouse dining table has European country charm thanks to the unique Xstretcher base and warm, inviting pine aged with generations of use. Any scratches, dings, areas of distress and old hollowed out knots simply add to the authentic vintage appeal. Long and narrow trestle tables such as this are also called "harvest tables" as they were used at harvest season to feed the additional farm workers on hand to bring in the crops. This long dining table has been restored and waxed, so it is strong, stable and ready for use.