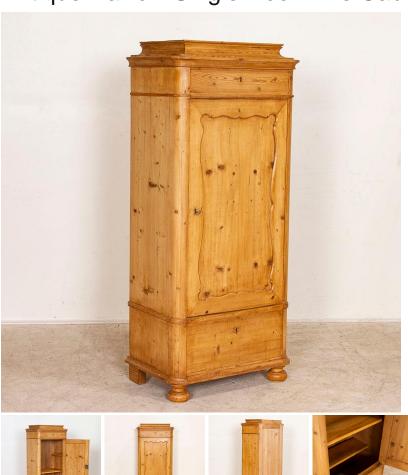

## Antique Narrow Single Door Pine Cabinet from Denmark

This single door cabinet radiates European country charm with it's warm natural pine and lovely paneled door. The abbreviated height and narrow width offer versatility and style. In the upper interior section you will notice the original carved hanging pegs on both left and right sides above the top shelf. What appear to be upper and lower drawers are a "false front," they are not functioning drawers and only appear for the look/style. As you examine the interior photos, notice that the bottom shelf is 2 boards which are removeable and reveal hidden storage located below. This unique narrow armoire has been restord and given a wax finish bringing out the warmth of the pine. One key is included for the door. Please take a moment to enlarge the photos and examine the details up close. Solid/functional condition and ready to be used daily.

Price: \$1,485.00Year/Circa: 1860Origin: DenmarkColor: Pine

Dimensions: 24.5w x 17.5d x 61h