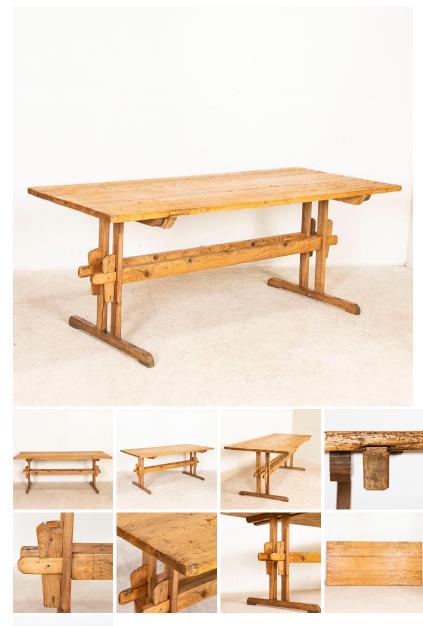

## Antique Pine Farm Trestle Table 6' Dining Table

At just over 6' long, this old farmhouse table will serve well in today's modern home. The top of this table was made from 3 long planks, which reveal generations of use in every scratch, ding, gouge, and even old dried out worm holes (of no concern today). This dining table has been restored so it is in strong/stable condition and given a wax finish bringing out the warmth and patina of the pine.

- Price: \$2,450.00
- Year/Circa: 1860-80
- Origin: Hungary
- Color: Pine
- Dimensions: 76.5w x 35.25d x 30h
- Item #: 33855B