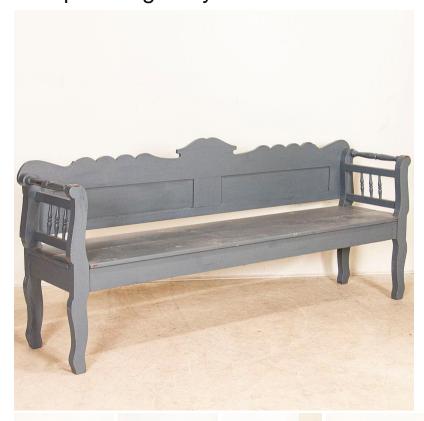

## Antique Long Gray Painted Bench from Hungary

This wonderful country bench has a scalloped back accented by curved arms and legs, adding a slight romantic touch to it. The gray paint was added at some point later in time (you can see the texture of crackled older finish below), which allows it to be used and enjoyed in a variety of ways in today's modern home. Any knicks, distress to paint, and the age related separation of the planks that make the seat are a reflection of age and use but do not impact its strength nor function. This long bench is solid and stable, ready to be used and enjoyed.

Price: \$1,450.00Year/Circa: 1890Origin: HungaryColor: Gray

Dimensions: 81.75w x 19.5d x 38h

ltem #: 33970