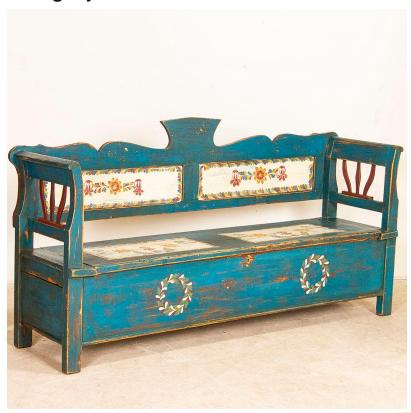

## Antique Original Blue Folk Art Painted Bench With Storage from Hungary

This delightful storage bench from Hungary still maintains its original blue paint. The charming flowers and wreathes on the front were a traditional folk art style of the period. The hinged seat with the paint slightly worn from years of use, lifts to reveal ample storage (divided into 2 sections) for blankets, quilts, or even shoes in a mud room. Typical age-related separation of the planks that compose the base are strong and functional. Professionally restored and finished with a satin wax, the joints are tight and the hinged seat functions. Any old cracks (including along the seat) have been restored; knicks, areas of wear and distress are reflective of age and do not impact the function of the bench; entire bench is strong stable and ready for use.