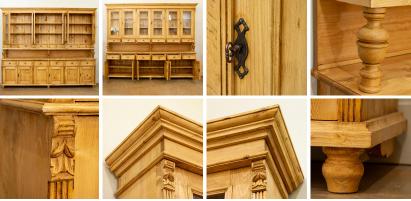

## Large Pine Reproduction Bookcase Display Cabinet Wall Unit

This striking large pine bookcase or display wall unit was newly made in Europe and breaks down into two large cabinets. The pine has a warm, inviting patina and country appeal thanks to a satin wax finish. The upper display section with six glass doors and 6 drawers is supported by short turned columns along the long back splash. The bottom cabinet also has 6 paneled doors and drawers which provide a great deal of storage. Shelves are removeable. The entire piece is strong and stable, keys are used a pulls. Please take a moment to enlarge the photos and examine the details up close.