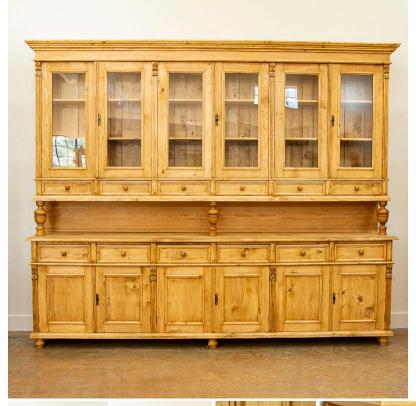

## Large Pine Reproduction Bookcase Display Cabinet Wall Unit

This striking large pine bookcase or display wall unit was newly made in Europe and breaks down into two large cabinets. The pine has a warm, inviting patina and country appeal thanks to a satin wax finish. The upper display section with six glass doors and 6 drawers is supported by short turned columns along the long back splash. The bottom cabinet also has 6 paneled doors and drawers which provide a great deal of storage. Shelves are removeable. The entire piece is strong and stable, keys are used a pulls. Please take a moment to enlarge the photos and examine the details up close.

Price: \$5,850.00Year/Circa: 2000Origin: RomaniaColor: Pine

Dimensions: 122.5w x 20d x 98.25h