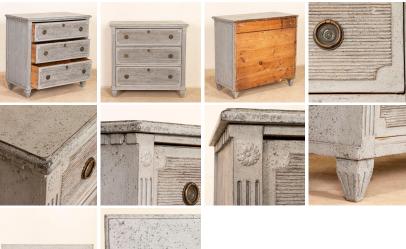

## Antique Original Swedish Gustavian Chest of Drawers, Painted Gray

This lovely gray painted chest of drawer has the simple yet elegant lines that reveal its Swedish country style. The carving along the panel drawers and side columns were a traditional style motif reflecting the craftsmanship of the era. The (newer) bluegray paint accents the carved details while fitting the age of the pine chest as well. Due to its size, it will serve well as a nightstand or side table. Restored, the drawers function and it is ready to be used and enjoyed.

Price: \$3,150.00Year/Circa: 1800Origin: SwedenColor: Gray

• Dimensions: 36w x 18d x 35.5h

Item #: 23028