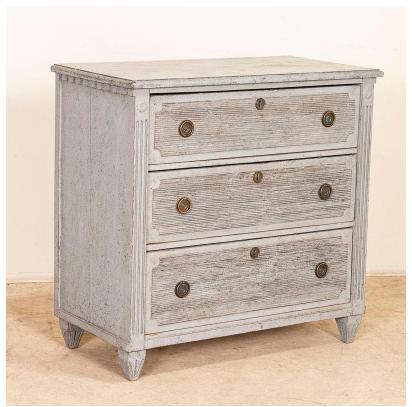

## Antique Original Swedish Gustavian Chest of Drawers, Painted Gray

This lovely gray painted chest of drawer has the simple yet elegant lines that reveal its Swedish country style. The carving along the panel drawers and side columns were a traditional style motif reflecting the craftsmanship of the era. The (newer) bluegray paint accents the carved details while fitting the age of the pine chest as well. Due to its size, it will serve well as a nightstand or side table. Restored, the drawers function and it is ready to be used and enjoyed.

Price: \$3,150.00Year/Circa: 1800Origin: SwedenColor: Gray

• Dimensions: 36w x 18d x 35.5h

Item #: 23028