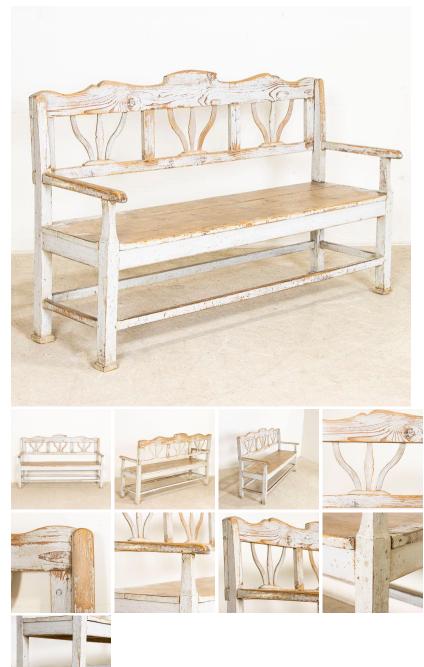

## Vintage Original Painted Pine Bench

This bench speaks to one of a less stressful era when there was time to sit and linger, gazing at a sunset or children at play. The original light gray paint is worn off of the bench seat, revealing the warm aged pine beneath. This bench came from the European countryside and has been restored and waxed so is strong and stable, ready to be used and enjoyed. Please enlarge photos to understand the distressed finish that came from generations of use.

Seat Height: 18 inches

- Price: \$2,450.00
- Year/Circa: 1890
- Origin: Hungary
- Dimensions: 65w x 20d x 40h
- Item #: 33525B