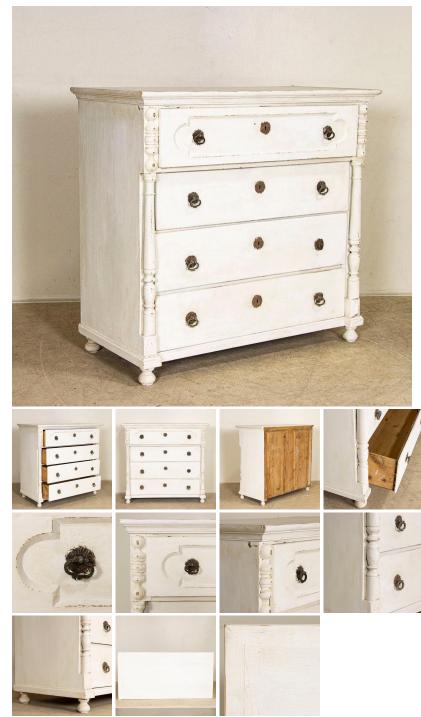

## Antique White Painted Large Chest of Four Drawers

The European country charm of this vintage dresser comes from the lightly distressed and scraped (newer) white paint creating a gentle contrast with the natural pine beneath. The half column side trim also accent the four deep drawers, the top one has a decorative recessed panel. There is great storage available in the deep, spacious drawers. The case is sturdy and all drawers function. This large dresser or blanket chest has been restored and is strong, stable and ready to be used and enjoyed.

- Price: \$2,150.00
- Year/Circa: 1880
- Origin: Hungary
- Color: White
- Dimensions: 52w x 25.75d x 49.5h
- Item #: 33955