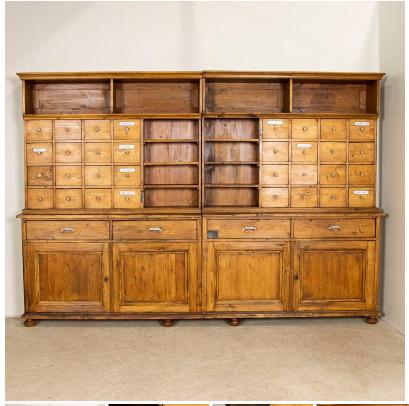

## Large Antique Pine Display Cabinet Bookcase Pharmacy Apothecary

This amazing pine bookcase first served in a retail store as a pharmacy apothecary in the late 1800's. Notice the labels for medications and ingredients that still remain on some of the many drawers. This large wall unit is built in 4 sections, making transportation and intallation an easier task. Any knicks, cracks and signs of wear are age related and add to the depth of character of this wonderful display cabinet. Please enlarge photos to appreciate the warmth and depth of the aged patina. It has been restored and waxed; it is strong, stable and ready to be placed and enjoyed.

Price: \$9,250.00Year/Circa: 1880Origin: HungaryColor: Pine

Dimensions: 130w x 15d x 90h

• Item #: 16427