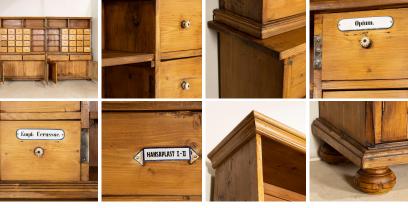

## Large Antique Pine Display Cabinet Bookcase Pharmacy Apothecary

This amazing pine bookcase first served in a retail store as a pharmacy apothecary in the late 1800's. Notice the labels for medications and ingredients that still remain on some of the many drawers. This large wall unit is built in 4 sections, making transportation and intallation an easier task. Any knicks, cracks and signs of wear are age related and add to the depth of character of this wonderful display cabinet. Please enlarge photos to appreciate the warmth and depth of the aged patina. It has been restored and waxed; it is strong, stable and ready to be placed and enjoyed.