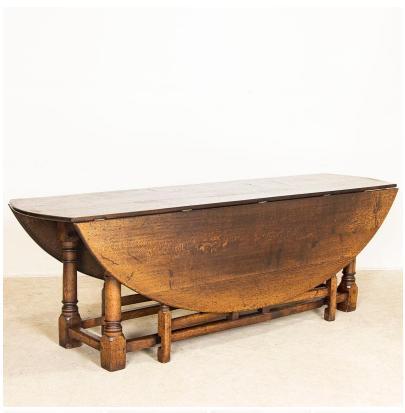

## Antique Large Gate Leg Drop Leaf Dining Table English Wake Table

This handsome gateleg dining table is also known as an English wake table with drop leaves. Notice the dark patina of the oak, aged and naturally distressed over generations of use and lovely turned legs. The large oval shaped top has 2 drop leaves, so when closed it serves as a deep console table. Please examine the close up photos to appreciate the richness of the wood; the old scratches, nicks and marks mix with the wood grain adding depth of character. This large gateleg wake table is stable and ready for daily use.

Open Depth: 66 inches Closed Depth: 23 inches

Price: \$3,250.00Year/Circa: 1900-20Origin: EnglandColor: Oak

• Dimensions: 93.5w x 23d x 30h

• Item #: 16372