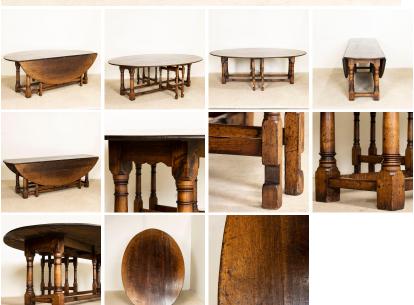

## Antique Large Gate Leg Drop Leaf Dining Table English Wake Table

This handsome gateleg dining table is also known as an English wake table with drop leaves. Notice the dark patina of the oak, aged and naturally distressed over generations of use and lovely turned legs. The large oval shaped top has 2 drop leaves, so when closed it serves as a deep console table. Please examine the close up photos to appreciate the richness of the wood; the old scratches, nicks and marks mix with the wood grain adding depth of character. This large gateleg wake table is stable and ready for daily use.