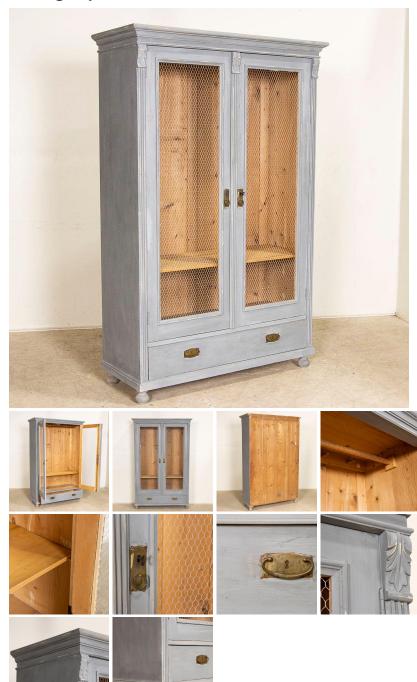

## Antique Gray Painted Pine Cabinet With Wire Mesh Doors from Hungary

This antique gray painted 2 door cabinet with lower drawer has had the glass replaced with wire mesh giving the bookcase a more open and accessible feel. Where the (newer) grayish blue paint has been scraped there are hints of natural pine showing through creating the country appeal of this charming cabinet. The interior interior has a hanging rod and single shelf. Please enlarge and examine the photos close up to appreciate the details and condition. This cabinet has been restored so it is strong, stable and ready to be placed and enjoyed.

- Price: \$1,850.00
- Year/Circa: 1880
- Origin: Hungary
- Color: Gray
- Dimensions: 49w x 20d x 75.5h
- Item #: 33957