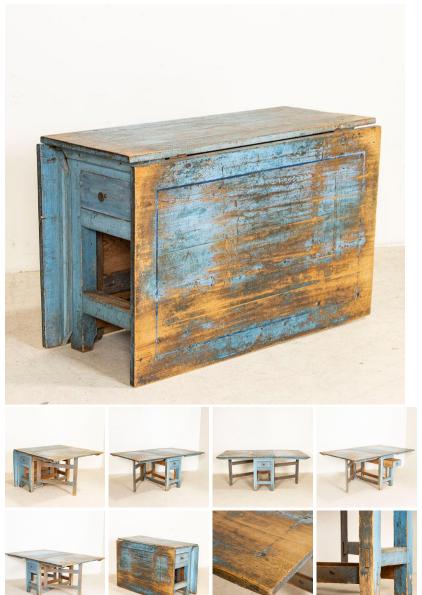

## Original Blue Painted Antique Swedish Country Drop Leaf Table

There is wonderful charisma to this sweet drop leaf table due to the varied colors of blue paint layered on through the years and now softly distressed. Unique to this table is the single, extremely long drawer that extends almost the entire width (note the other side has a "false front" which appears to be a drawer but is not). While the painted top has been worn in areas down to the natural pine, you will see a dark blue trim or border "framing" each leaf and center panel. This style of drop leaf was common in Sweden, as they were experts in utilizing small spaces well. When closed, the table is only 18" deep yet it expands to 75" when fully opened. The table has been restored and given a wax finish, it is sturdy including the table extension and is ready to use and enjoy.

Price: \$3,850.00 Year/Circa: 1820 Origin: Sweden

Dimensions: 75w x 45.5d x 30h

ltem #: 23075