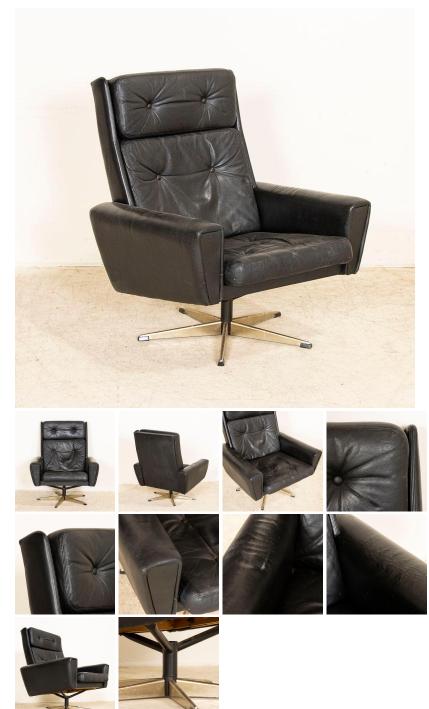

## Mid Century Modern Black Leather High Back Swivel Arm Chair from Denmark

A fun find, this mid-century modern swivel arm chair is great for home or office. It features a padded high back and arms, rotating on a chrome base. The original black leather shows typical age related wear including fading, crackles, creases, stains and scuff marks, one small tear /hole. Sold in original used condition. Seat height: 18"

- Price: \$1,150.00
- Year/Circa: 1970
- Origin: Denmark
- Color: Black
- Dimensions: 31.5w x 32d x 37h
- Item #: 23468